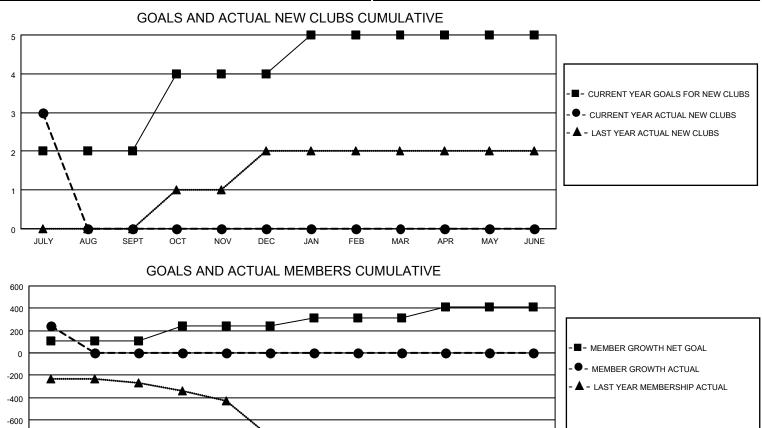

## LOCATION INDIA

District 322 A

Results as of: 7/31/2020

| Clubs                 |               |           |               | Members               |                        |                         |                                                    |
|-----------------------|---------------|-----------|---------------|-----------------------|------------------------|-------------------------|----------------------------------------------------|
| RESULTS FOR 2020-2021 |               |           |               | RESULTS FOR 2020-2021 |                        |                         |                                                    |
| QUARTER               | NEW CLUB GOAL | NEW CLUBS | DROPPED CLUBS | QUARTER MEMI          | BER GROWTH NET<br>GOAL | MEMBER GROWTH<br>ACTUAL | DROPPED<br>MEMBERS ACTUAL<br>(including transfers) |
| JULY/AUG/SEPT         | 2             | 3         | 0             | JULY/AUG/SEPT         | 110                    | 317                     | 27                                                 |
| OCT/NOV/DEC           | 2             | 0         | 0             | OCT/NOV/DEC           | 130                    | 0                       | 0                                                  |
| JAN/FEB/MAR           | 1             | 0         | 0             | JAN/FEB/MAR           | 70                     | 0                       | 0                                                  |
| APR/MAY/JUNE          | 0             | 0         | 0             | APR/MAY/JUNE          | 100                    | 0                       | 0                                                  |